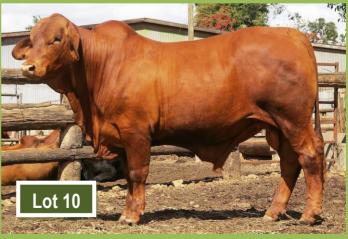

### Lot 8 Tannyfoil G74 (H) Lot / Doonside 1669 (P) 02 11 11 03 03 11 Stud ID 3011R1669 (Reg) Stud ID Born Bonox 200 VL Rojo Grande 26/8 Tartrus Redmount 2365 Bonox 288 Bonox 63 Tartrus Fonda 2059 Sire Sire Bonox 418 Doonside Oliver 210-03 30102F210-03 Bonox Big John 160 EM Texas Sensation 33/4 Bonox B202 Doonside 446 30100R446 Doonside 134 30196F134 Bonox 78 PFR 623's613/2 **Duarran Fantastic** PFR 788/6 Ped95R02348 **Duarran Benedict** Dam **Duarran Pinky** Dam Miss PFR 609/1 Tannyfoil Herd Cow Doonside 3603-04 30104R3603-04 Cherokee LC Warshield 3012 Tannyfoil Herd Cow Doonside 389 30199F389 Doonside 55 30194F55 Buyer ...... \$....... \$...... Buyer ...... \$...... Lot 10 Lot 9 Doonside 1790 (P) Doonside 1676 (P) Stud ID 30111R1790 (Reg) Stud ID 30111R1676 (Reg) 04 01 11 07 03 11 Born Born VL Rojo Grande 26/8 VL Rojo Grande 26/8 Tartrus Redmount 2365 Tartrus Redmount 2365 Tartrus Fonda 2059 Tartrus Fonda 2059 Sire Sire Doonside Oliver 210-03 30102F210-03 Doonside Oliver 210-03 30102F210-03 EM Texas Sensation 33/4 EM Texas Sensation 33/4 Doonside 446 30100R446 Doonside 446 30100R446 Doonside 134 30196F134 Doonside 134 30196F134 PRF X 602's 511/9 PRF X 602's 511/9 Doonside Tomato 574 (P) 30101R574 Doonside Tomato 574 (P) 30101R574 Dam Doonside 386 (P) 30198R386 Dam Doonside 386 (P) 30198R386 Doonside 4901 (P) 30107R4901 Doonside 4754A (P) 301074754A Duarran Harrison (P) IMG00FV511 EM Texas Sensation 33/4 IMU94R33/4 Doonside RB 3798/05 (P) 30104R3798/05 Doonside 422 (P) 30100A422 Doonside 297 (P) 30198F297 Doonside 112 (P) 30196F112 Buyer ...... \$...... \$...... Buyer ...... \$...... \$...... Lot 12 **Lot** 11 Doonside 1830 (P) Charlevue Three (P) 26 02 11 Stud ID 30111R1830 (Reg) 14 01 11 Stud ID 3 VL Rojo Grande 26/8 Lancefield Ranger 7134 PED95X3640 Tartrus Redmount 2365 Lanes Creek Red Ranger (P) BRA01E36 Lanes Creek RM Helga PED90X3641 Sire Tartrus Fonda 2059 Sire Doonside Oliver 210-03 30102F210-03 Telpara Hills Mr Red Ranger 210 C1 (CB) TEL07E210C1 EM Texas Sensation 33/4 Anama Red October PED99X3678 Doonside 446 30100R446 Waterfront Yatala (P) ANG03EY238 Doonside 134 30196F134 IBR Red Rosie S507 PED97X3679 Extra's Commander 1/411 PFR X 602's 511/9 (P) PED89R58675 Doonside 586 (P) (AI) 30102R586 Kori's Sensation 872/7 Doonside 187 (P) 301097F187 Dam Miss Grace 187/2 Dam Doonside RB 3708/04 (P) 30104R3708/04 Charlevue RB 089-05 (P) BJS05RRB089-05 Doonside 205 (P) 30196R205 Red Brangus Bull Doonside 430 (P) 30100R430 Charlevue Flavour (P) BJS02E3174 Doonside 109 (P) 30195F109 **Red Brangus Cow**