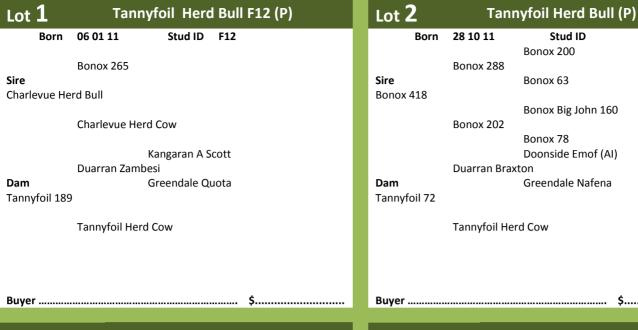

| Lot 5              | Tannyfoil G20 (S)    |               | Lot <b>6</b> | Tanr         | yfoil Goowa    | ara (P)          |
|--------------------|----------------------|---------------|--------------|--------------|----------------|------------------|
| Born               | 15 09 11 Stud ID G20 |               | Born         | 21 10 11     | Stud ID        | TCC11RG105 (Reg) |
|                    | Alma Pickford        |               |              |              | Bonox 200      |                  |
|                    | Duarran Fantastic    |               |              | Bonox 288    |                |                  |
| Sire               | Duarran Agnes L015   | 5             | Sire         |              | Bonox 63       |                  |
| Duarran Yaraka     |                      |               | Bonox 418    |              |                |                  |
|                    | Palmvale Bond        |               |              |              | Bonox Big Johr | n 160            |
|                    | Duarran U232         |               |              | Bonox B202   |                |                  |
|                    | Duarran S667         |               |              |              | Bonox 78       |                  |
|                    |                      |               |              |              | Duarran Jesse  | James            |
|                    | Angus Bull           |               |              | Duarran Caba | ana            |                  |
| Dam                |                      |               | Dam          |              | Duarran R657   |                  |
| Tannyfoil 211      |                      | Tannyfoil B40 |              |              |                |                  |
|                    |                      |               |              |              | Duarran Pizac  |                  |
| Tannyfoil Herd Cow |                      |               |              | Duarran Zoe  | A994           |                  |
|                    |                      |               |              |              | Duarran Zoe    |                  |
|                    |                      |               |              |              |                |                  |
|                    |                      |               |              |              |                |                  |
|                    |                      |               |              |              |                |                  |
| Buyer              |                      | \$            | Buyer        |              |                | \$               |