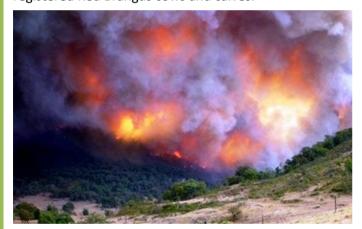

Mr Dingle also acknowledged the efforts of the Lill Family to catalogue 12 lots following the wild fires that ravaged their properties in January this year. Chadwick Downs lost the historic Glenmore Homestead, numerous sheds, tractors and fences along with hundreds of registered Red Brangus cows and calves.