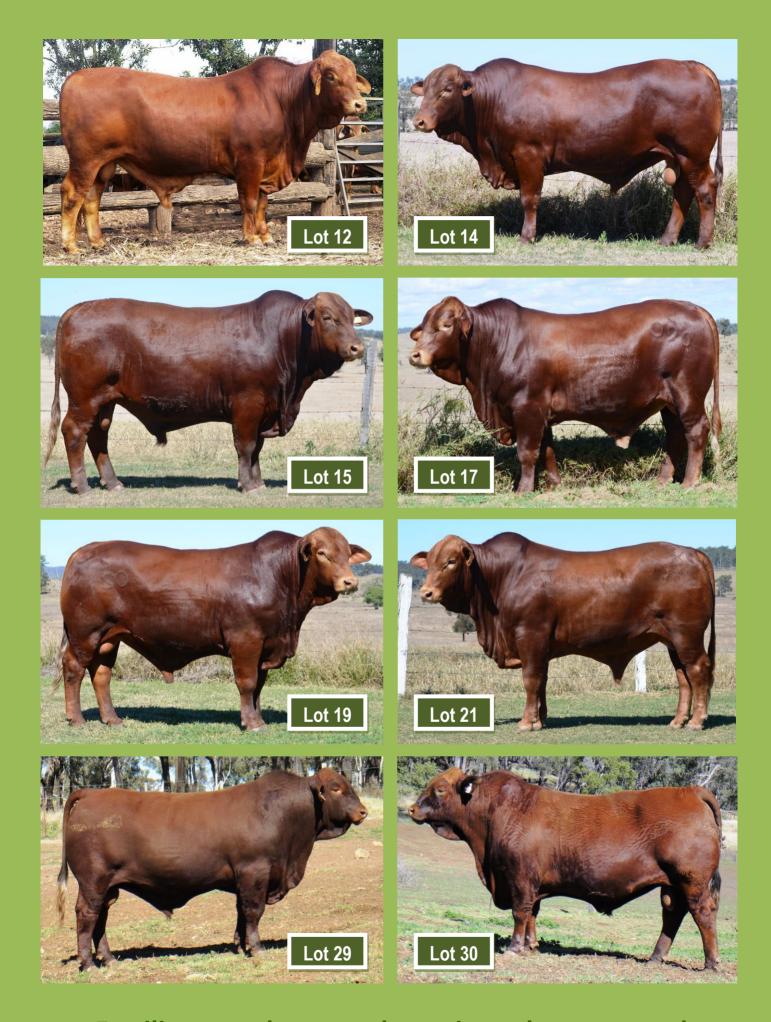

### Lot 8 Tannyfoil G74 (H) Lot / Doonside 1669 (P) 02 11 11 03 03 11 Stud ID 3011R1669 (Reg) Stud ID Born Bonox 200 VL Rojo Grande 26/8 Tartrus Redmount 2365 Bonox 288 Bonox 63 Tartrus Fonda 2059 Sire Sire Bonox 418 Doonside Oliver 210-03 30102F210-03 Bonox Big John 160 EM Texas Sensation 33/4 Bonox B202 Doonside 446 30100R446 Doonside 134 30196F134 Bonox 78 PFR 623's613/2 **Duarran Fantastic** PFR 788/6 Ped95R02348 **Duarran Benedict** Dam **Duarran Pinky** Dam Miss PFR 609/1 Tannyfoil Herd Cow Doonside 3603-04 30104R3603-04 Cherokee LC Warshield 3012 Tannyfoil Herd Cow Doonside 389 30199F389 Doonside 55 30194F55 Buyer ...... \$....... \$...... Buyer ...... \$...... Lot 10 Lot 9 Doonside 1790 (P) Doonside 1676 (P) Stud ID 30111R1790 (Reg) Stud ID 30111R1676 (Reg) 04 01 11 07 03 11 Born Born VL Rojo Grande 26/8 VL Rojo Grande 26/8 Tartrus Redmount 2365 Tartrus Redmount 2365 Tartrus Fonda 2059 Tartrus Fonda 2059 Sire Sire Doonside Oliver 210-03 30102F210-03 Doonside Oliver 210-03 30102F210-03 EM Texas Sensation 33/4 EM Texas Sensation 33/4 Doonside 446 30100R446 Doonside 446 30100R446 Doonside 134 30196F134 Doonside 134 30196F134 PRF X 602's 511/9 PRF X 602's 511/9 Doonside Tomato 574 (P) 30101R574 Doonside Tomato 574 (P) 30101R574 Dam Doonside 386 (P) 30198R386 Dam Doonside 386 (P) 30198R386 Doonside 4901 (P) 30107R4901 Doonside 4754A (P) 301074754A Duarran Harrison (P) IMG00FV511 EM Texas Sensation 33/4 IMU94R33/4 Doonside RB 3798/05 (P) 30104R3798/05 Doonside 422 (P) 30100A422 Doonside 297 (P) 30198F297 Doonside 112 (P) 30196F112 Buyer ...... \$...... \$...... Buyer ...... \$...... \$...... Lot 12 **Lot** 11 Doonside 1830 (P) Charlevue Three (P) 26 02 11 Stud ID 30111R1830 (Reg) 14 01 11 Stud ID 3 VL Rojo Grande 26/8 Lancefield Ranger 7134 PED95X3640 Tartrus Redmount 2365 Lanes Creek Red Ranger (P) BRA01E36 Lanes Creek RM Helga PED90X3641 Sire Tartrus Fonda 2059 Sire Doonside Oliver 210-03 30102F210-03 Telpara Hills Mr Red Ranger 210 C1 (CB) TEL07E210C1 EM Texas Sensation 33/4 Anama Red October PED99X3678 Doonside 446 30100R446 Waterfront Yatala (P) ANG03EY238 Doonside 134 30196F134 IBR Red Rosie S507 PED97X3679 Extra's Commander 1/411 PFR X 602's 511/9 (P) PED89R58675 Doonside 586 (P) (AI) 30102R586 Kori's Sensation 872/7 Doonside 187 (P) 301097F187 Dam Miss Grace 187/2 Dam Doonside RB 3708/04 (P) 30104R3708/04 Charlevue RB 089-05 (P) BJS05RRB089-05 Doonside 205 (P) 30196R205 Red Brangus Bull Doonside 430 (P) 30100R430 Charlevue Flavour (P) BJS02E3174 Doonside 109 (P) 30195F109 **Red Brangus Cow**

### **Lot** 13 **Lot 14** Redline Ice-cream 2/187 (P) Redline Inglis 2/154 (P) Herd ID 2/187 Stud ID PCD11R2/154 (Reg) 30 08 11 29 09 11 **Duarran Fantastic** PFR X 602'S 511/9 (P) Duarran Yallambie (P) PFR Icons 707/6 (P) Greendale Pammy (P) Miss PFR 333/4 (S) Sire Sire Duarran Bistro (P) Doonside RB 117-04 (P) Doonside EMOF (P) (AI) Doonside 47 (P) Thomas Virginia (P) Doonside 287 (S) Greendale Oblige (P) Doonside Gayle A1400 Kori's Sensation 872/7 (P) Brangus Bull (P) Doonside 629 (P) (AI) Bimbadeen Q H131 (P) Dam Doonside 482 (P) Dam Bimbadeen Q A53 (COM) (P) Redline Y918 Redline 402 (P) Angus Bull (S) Brangus Cow (P) Redline 964 (P) Brahman Cow (S)2 Redline Ice-cream can be registered upon request. We believe this This bull is extremely quiet, has a mile of length and tidy underline. bull is a potential stud sire. Buyer ...... \$...... \$..... Buyer ...... \$...... \$...... Lot **16** Redline Icon 2/020 (S) Redline Iceland 2/209 (P) 20 09 11 Herd ID 2/020 30 11 11 Herd ID 2/209 Born Born Extra's Commander 1/411 (S) Bimbadeen Q H115 (P) Kori's Senation 872/7 (P) Redline Casper (P) Redline 957 (P) Sire Miss Grace 187/2 (S) Sire Doonside 629 (P) (AI) Redline 987 (P) Doonside 178 (S) (AI) Duarran Zeuss (P) Doonside 482 (P) Duarran B493 (P) Doonside 390 (P) (AI) Duarran Z570 (COM) (P) Kori's Sensation 872/7 (P) Doonside 629 (P) (AI) Brangus Bull (S) Dam Doonside 482 (P) Dam Redline 953 (P) Redline L272 Brangus Cow (P) Brangus Cow (S) Redline Icon is a very thick sire with plenty of softness and bone. He His sire Redline 987 is always in good condition and this bull is the was an standout weaner and can be registered. same. This bull can be registered upon request. Buyer ...... \$...... \$..... Buyer ...... \$....... \$....... **Lot** 18 Lot 17 Redline Ignite 2/096 (P) Redline Illusion 2/196 (P) 20 09 11 Stud ID PCD11F2/096 (Reg) 20 09 11 Stud ID PCD11F2/196 (Reg) Born Born Tartrus Redmount 2365 (ET) (S) Challenger of Brinks (S) Doonside RB 210-03 Oliver (P) (AI) Doonside 539 (P) Sire Doonside 446 (P) (AI) Sire Doonside 265 (P) (AI) Doonside Drummer (P) Doonside Corella (P) PFR Icons 707/6 (P) Kori's Sensation 872/7 (P) Doonside RB 3153-03 (P) (AI) Doonside 401 (P) Doonside 384 (P) Doonside 141 (P) **Duarran Fantastic** Duarran W665 (P) Brangus Bull (P) Dam Brangus Cow (P) Dam Redline Y849 (S) Redline 506 (P) Brangus Cow (P) Brangus Cow (P) A thick well put together young sire with a perfect nature and good Another tidy bull with heaps of length, good bone and is correct in clean coat. every way. Buyer ...... \$....... Buyer ...... \$.......

### Lot 20 **Lot** 19 Redline Icarus 2/027 (P) Redline Iceberg 2/207 (P) Stud ID PCD11F2/027 (Reg) Stud ID PCD11F2/207 (Reg) 20 09 11 04 10 11 Extra's Commander 1/411 (S) Tartrus Redmount 2365 (H) Kori's Senation 872/7 (P) Doonside RB 210-03 Oliver (P) (AI) Miss Grace 187/2 (S) Sire Doonside 446 (P) (AI) Sire Doonside 629 (P) (AI) Doonside Shiraz (P) Doonside 178 (S) (AI) Doonside RB 427-00 (P) Doonside 482 (P) Doonside RB 3689-04 (P) Doonside 390 (P) (AI) Doonside 393 (P) PFR Icons 707/6 (P) Doonside RB 117-02 (P) (AI) Brangus Bull (P) Dam Dam Doonside 287 (S) Redline Y529 (S) Redline 844 (P) Brangus Bull (P) Brangus Cow (P) Redline 449 (P) Brangus Cow (P) A clean coated bull that has softness and looseness. Redline Iceberg Redline Icarus is a thick, beefy bull and would put thickness into any herd. has a perfect nature, as do all the Redline bulls. Buyer ...... \$...... \$...... Buyer ...... \$...... \$...... Lot 22 Redline Impressive 2/180 (P) Redline Ilfracombe 2/078 (P) 06 09 11 Herd ID 2/180 04 10 11 Stud ID PCD11F2/078 (Reg) Born Born **Duarran Fantastic** Tartrus Redmount 2365 (ET) (S) Duarran Yallambie (P) Doonside RB 210-03 Oliver (P) (AI) Greendale Pammy (P) Doonside 446 (P) (AI) Sire Sire Duarran Bistro (P) Doonside Drummer (P) Doonside EMOF (P) (AI) PFR Icons 707/6 (P) Thomas Virginia (P) Doonside RB 3153-03 (P) (AI) Greendale Oblige (P) Doonside 384 (P) Kori's Sensation 872/7 **Duarran Fantastic** Doonside 629 (P) (AI) Duarran Impressive Red (S) Dam Doonside 482 (P) Dam Duarran S667 (P) Redline 944 (P) Redline 848 (P) Brangus Cow (P) Brangus Cow (P) Redline Impressive can be registered upon request. He is a sleek Redline Illfracombe has muscle, bone and sire appeal that would be coated, well muscled young sire. an asset to any breeding program. Buyer ...... \$....... \$...... Buyer ...... \$....... \$....... Redline Izac 2/029 (P) **Lot 24** Redline Ingham 2/210 (P) Lot **23** Stud ID PCD11F2/210 (Reg) 20 09 11 Stud ID PCD11F2/029 06 09 11 Born Born Extra's Commander 1/411 (S) Tartrus Redmount 2365 (H) Kori's Sensation 872/7 (P) Doonside RB 210-03 Oliver (P) (AI) Miss Grace 187/2 (S) Sire Sire Doonside 446 (P) (AI) Doonside 629 (P) (AI) Doonside Shiraz (P) Doonside RB 427-00 (P) Doonside 178 (S) (AI) Doonside 482 (P) Doonside RB 3689-04 (P) Doonside 390 (P) (AI) Doonside 393 (P) **Duarran Fantastic** Brangus Bull (S) Duarran W665 (P) Dam Dam Brangus Cow (P) Redline 422 (P) Redline 826 (P) Brangus Cow (S) Brangus Cow (P) An eye catching young sire with all the right attributes. Can be Redline Ingham has tremendous bone, thickness, with an excellent registered upon request. temperament. Buyer ...... \$...... Buyer ...... \$.......

#### **Lot 27** Lot 28 **Chadwick Downs Red Staminade Chadwick Downs Red Nexus (S)** 23 10 10 Stud ID F237 13 04 11 Stud ID G060 **Duarran Oscar** Chadwick Downs Red Brangus Bull Duarran Yackandandah Chadwick Downs Red Brangus Bull Greendale Red Oak Sire Sire Chadwick Downs Red Brangus Cow Chadwick Downs Red Valentino B207 Chadwick Downs Red Purple A008 Kimberley Red None Better The Basin 5106 Kimberley Red Swift T29 The Basin 963 Kimberley Red Swift The Basin 546 Muan Andy V23 Doonside Bozeman Doonside 220 Doonside Emof Dam Doonside RBF 0484 Dam Doonside Sharon A1402 Chadwick Downs Red Carnation C597 Thomas Wonda W014 Chadwick Downs Red Brangus Bull Mayo Watson **Chadwick Downs Red Carnation** Greendale Placid Chadwick Downs Red Brangus Cow Greendale Mink Super thick and very easy doing. Tremendous carcase and perfect Awesome Stud Sire prospect. Length & style with perfect balance. maturity pattern. Dam is still in full production at 14 years! Buyer ..... Buyer ..... **Lot** 30 **Chadwick Downs Red Targaryen(P) Chadwick Downs Red Westeros(P)** 13 04 11 Stud ID G064 14 04 11 Stud ID G084 Born Born Chadwick Downs Red Brangus Bull Sire Chadwick Downs Red Brangus Cow Sire Chadwick Downs Red Brangus Bull Chadwick Downs Red Purple A008 Chadwick Downs Red Purple A008 The Basin 5106 The Basin 5106 The Basin 963 The Basin 963 The Basin 546 The Basin 546 **Duarran Oscar Duarran Oscar** Duarran Yackandandah Duarran Yackandandah Dam Greendale Red Oak Greendale Red Oak Chadwick Downs Red Salvia B239 Chadwick Downs Red TigerLily C565 Red Brangus Bull Red Brangus Bull Chadwick Downs Red Salvia Chadwick Downs Red TigerLily **Red Brangus Cow Red Brangus Cow** The sons of A008 are thick, early maturing and very easy finishing. Loads of bone, thickness and doing ability. Westeros has been Great skin type, coat and deep rich colour super-attractive from day 1. Buyer ...... \$...... \$..... Buyer ...... \$....... \$....... Lot **32** Lot **3**1 **Chadwick Downs Red Fuego (P) Chadwick Downs Red Calor (P)** 27 10 11 Stud ID G222 27 10 11 Stud ID G223 Born Born Booragul Red Rooster R51 Booragul Red Rooster R51 Duarran Yang Y490 Duarran Yang Y490 Sire Duarran V876 Sire Duarran V876 Duff DiDi Duff DiDi Red Brangus Bull Red Brangus Bull **Duff Red Rose Z30 Duff Red Rose Z30 Red Brangus Cow Red Brangus Cow Duarran Oscar Duarran Oscar** Duarran Yackandandah Duarran Yackandandah Greendale Red Oak Greendale Red Oak Dam Dam Chadwick Downs Red Bluebell B477 Chadwick Downs Red Bluebell B477 Chadwick Downs Red Brangus Bull Chadwick Downs Red Brangus Bull Chadwick Downs Red Bluebell Z553 Chadwick Downs Red Bluebell Z553