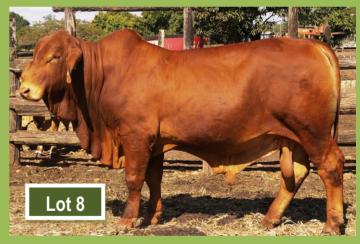

### Lot 8 Tannyfoil G74 (H) Lot / Doonside 1669 (P) 02 11 11 03 03 11 Stud ID 3011R1669 (Reg) Stud ID Born Bonox 200 VL Rojo Grande 26/8 Tartrus Redmount 2365 Bonox 288 Bonox 63 Tartrus Fonda 2059 Sire Sire Bonox 418 Doonside Oliver 210-03 30102F210-03 Bonox Big John 160 EM Texas Sensation 33/4 Bonox B202 Doonside 446 30100R446 Doonside 134 30196F134 Bonox 78 PFR 623's613/2 **Duarran Fantastic** PFR 788/6 Ped95R02348 **Duarran Benedict** Dam **Duarran Pinky** Dam Miss PFR 609/1 Tannyfoil Herd Cow Doonside 3603-04 30104R3603-04 Cherokee LC Warshield 3012 Tannyfoil Herd Cow Doonside 389 30199F389 Doonside 55 30194F55 Buyer ...... \$....... \$...... Buyer ...... \$...... Lot 10 Lot 9 Doonside 1790 (P) Doonside 1676 (P) Stud ID 30111R1790 (Reg) Stud ID 30111R1676 (Reg) 04 01 11 07 03 11 Born Born VL Rojo Grande 26/8 VL Rojo Grande 26/8 Tartrus Redmount 2365 Tartrus Redmount 2365 Tartrus Fonda 2059 Tartrus Fonda 2059 Sire Sire Doonside Oliver 210-03 30102F210-03 Doonside Oliver 210-03 30102F210-03 EM Texas Sensation 33/4 EM Texas Sensation 33/4 Doonside 446 30100R446 Doonside 446 30100R446 Doonside 134 30196F134 Doonside 134 30196F134 PRF X 602's 511/9 PRF X 602's 511/9 Doonside Tomato 574 (P) 30101R574 Doonside Tomato 574 (P) 30101R574 Dam Doonside 386 (P) 30198R386 Dam Doonside 386 (P) 30198R386 Doonside 4901 (P) 30107R4901 Doonside 4754A (P) 301074754A Duarran Harrison (P) IMG00FV511 EM Texas Sensation 33/4 IMU94R33/4 Doonside RB 3798/05 (P) 30104R3798/05 Doonside 422 (P) 30100A422 Doonside 297 (P) 30198F297 Doonside 112 (P) 30196F112 Buyer ...... \$...... \$...... Buyer ...... \$...... \$...... Lot 12 **Lot** 11 Doonside 1830 (P) Charlevue Three (P) 26 02 11 Stud ID 30111R1830 (Reg) 14 01 11 Stud ID 3 VL Rojo Grande 26/8 Lancefield Ranger 7134 PED95X3640 Tartrus Redmount 2365 Lanes Creek Red Ranger (P) BRA01E36 Lanes Creek RM Helga PED90X3641 Sire Tartrus Fonda 2059 Sire Doonside Oliver 210-03 30102F210-03 Telpara Hills Mr Red Ranger 210 C1 (CB) TEL07E210C1 EM Texas Sensation 33/4 Anama Red October PED99X3678 Doonside 446 30100R446 Waterfront Yatala (P) ANG03EY238 Doonside 134 30196F134 IBR Red Rosie S507 PED97X3679 Extra's Commander 1/411 PFR X 602's 511/9 (P) PED89R58675 Doonside 586 (P) (AI) 30102R586 Kori's Sensation 872/7 Doonside 187 (P) 301097F187 Dam Miss Grace 187/2 Dam Doonside RB 3708/04 (P) 30104R3708/04 Charlevue RB 089-05 (P) BJS05RRB089-05 Doonside 205 (P) 30196R205 Red Brangus Bull Doonside 430 (P) 30100R430 Charlevue Flavour (P) BJS02E3174 Doonside 109 (P) 30195F109 **Red Brangus Cow**