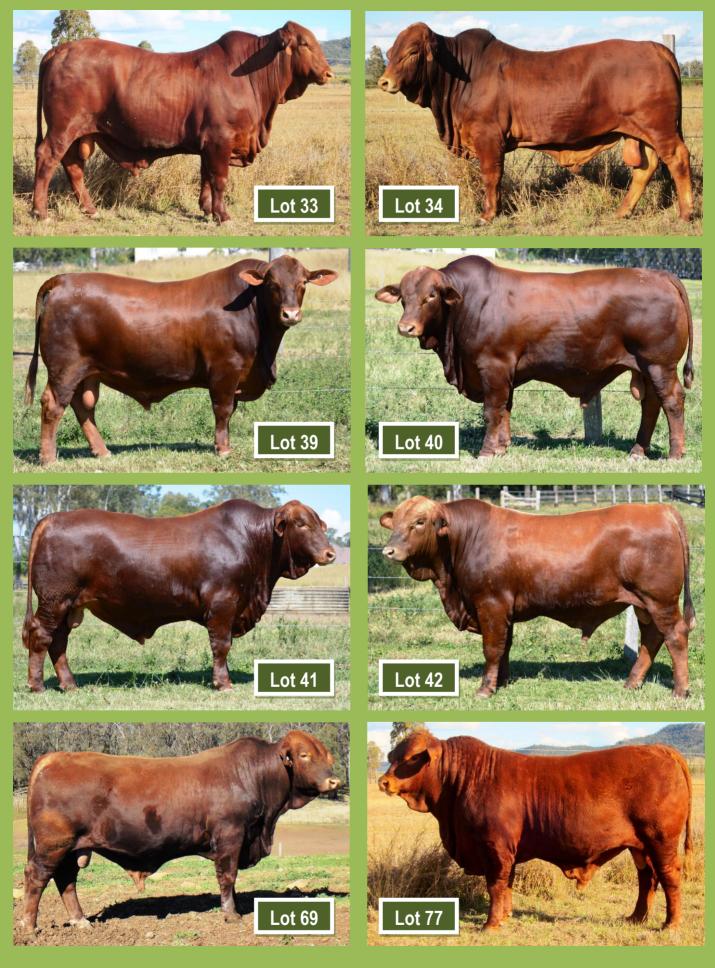

### **Lot** 33 Jateebee Leichhardt (P) Jateebee Leroy (P) Stud ID JTB11R118 (Reg) Stud ID JTB11R119 (Reg) 21 09 11 12 11 11 Redline Redhead Redline Redhead **Redline Beaumont** Redline Beaumont Redline Jill Sire Redline Jill Sire Redline 805 Redline 805 **Brangus Bull Brangus Bull** Redline Y114 Redline Y114 **Brangus Cow Brangus Cow Duarran Fantastic Duarran Fantastic** Duarran Yallambie **Duarran Yelarbon** Dam Greendale Pammy Dam Duarran U306 Duarran Olola B619 Jateebee Red Foxy 059 Duarran Emof (AI) Doonside 573 Duarran Olola Y779 Jateebee Red Foxy Greendale Olola Talungra Red Robin An upstanding, dark red sire. Leichhardt is very similar to his full Leroy has it all! He has the length, the bone, a strong poll, a good brother; our \$10,000 top priced bull in 2012, Katmandu. slick coat and a great temperament. He is from our best female line. Buyer ...... \$...... \$...... Buyer ...... \$...... \$...... **Lot** 36 Jateebee Lennox (S) Jateebee Lumberjack (S) 16 11 11 Stud ID JTB11R111 (Reg) Stud ID JTB11R122 (Reg) 04 12 11 Born Born **Duarran Fantastic** Alma Pickford 4/97 **Duarran Yelarbon Duarran Fantastic** Duarran U306 Sire Sire Duarran Agnes L15 Jateebee Hunter **Duarran Yelarbon** Talungra Red Rufus Booragul Red Rooster R51 Jateebee Red Rose Duarran U306 Talungra Red Tulip (AI) **Duarran Super Girl** Duarran W665 Duarran W665 Redline Cody Redline Cody Dam Redline 207 Dam Redline 207 Jateebee Red Emu 058 Jateebee Flame 034 Doonside 573 Doonside 573 Jateebee Red Emu Jateebee Flame Talungra Red Robin Jateebee Red Snowflake You'd better book and extra couple of decks to truck the bullocks -Lumberjack is very similar to his sire, Duarran Yelarbon who has sired some real meat-machines for us at Jateebee. they are going to be big ones if you buy this bull.

#### **Lot** 39 **Lot** 40 **Duff Granite Vale G67 (P) Duff Grass Hut G101 (P)** Stud ID DUF11RG101 (Reg) Stud ID DUF12FG67 (Reg) 11 12 11 07 02 12 Rockley 860 (Bra) Rockley 860 (Bra) Duarran Pizac V053 (P) Duarran Pizac V053 (P) Brangus Cow 99916F (P) Brangus Cow 99916F (P) Sire Sire Duarran Zadar Z944 (P) Duarran Zadar Z944 (P) Red Angus Bull 99913M (P) Red Angus Bull 99913M (P) Duarran W357 (P) Duarran W357 (P) Red Angus Cow 99914F (P) Red Angus Cow 99914F (P) Red Brangus Bull (P) Bimbadeen Q Duarran Ferris Red Brangus Bull B62A38 (P) Bimbadeen Q L164 (P) Dam Bimbadeen Q C10 Dam Red Brangus Cow (P) Duff Red Rose C45 (P) Duff Red Rose B12 (P) (Red Vixen B12) Tralee S500 Doonside (P) Red Brangus Bull (P) Tralee V7 (P) (Red Vixen V7) Red Brangus Cow B62A38 (P) Tralee S8 (P) Red Brangus Cow (P) Who says you can't have it all. No need to write about this fellow -Big powerful bull with tremendous weight for age and massive bone yet as gentle as a lamb - Out of one of our best cows. just have a good look at him. Better still - get in the yard with him. Buyer ...... \$...... \$...... Buyer ...... \$...... \$...... **Lot** 42 **Lot** 41 **Duff Glen Idol G85 (P) Duff Goonoo G33 (P)** 08 02 12 Stud ID DUF12RG85 (Reg) 10 12 11 Stud ID DUF12RG33 (Reg) Born Born Rockley 860 (Bra) Long Acres Baxter E129 (Bra) (P) Duarran Pizac V053 (P) Duarran Zuess Z956 (P) Brangus Cow 99916F (P) Duarran T853 (RA) (P) Sire Sire Duarran Zadar Z944 (P) Duarran Coochiemudlo G38 (P) Red Angus Bull 99913M (P) Duarran Cabana Y690 (P) Duarran W357 (P) Duarran Indina A888 (P) Red Angus Cow 99914F (P) Greendale Indina (P) Duarran Pizac V053 (P) PFR Improver 77 600<sup>th</sup>/ 6 (P) PFR IMP 600<sup>th</sup> 705/ 4 Jackpot (P) Duarran Zadar Z944 (P) Dam Duarran W357 (P) Dam Miss PFR 545/0 (P) Duff Red Rose C11 (AI) (P) Duff Red Rose C16 (P) Red Brangus Bull (P) Tralee S500 Doonside (P) Duff Red Rose Z24 (P) Duff Red Rose Z17 (P) Red Brangus Cow (P) Tralee S14 (P) A big dark red bull with eveything right about him plus a double C11's 1st calf F2 is a superb heifer. This bull is hard to fault and his pedigree includes some of the Worlds best Red Brangus bloodlines. cross of our best sire, the mighty, Duarran Zadar. Buyer ...... \$....... \$....... Buyer ...... \$......

## Lot 46 Duff Glentana G83 (P)

Born 10 04 12 Stud ID DUF12FG83 (Reg)

Rockley 860 (Bra)

Duarran Pizac V053 (P)

Sire Brangus Cow 99916F (P)

Duarran Zadar Z994 (P)

Red Angus Bull 99913M (P)

Duarran W357 (P)