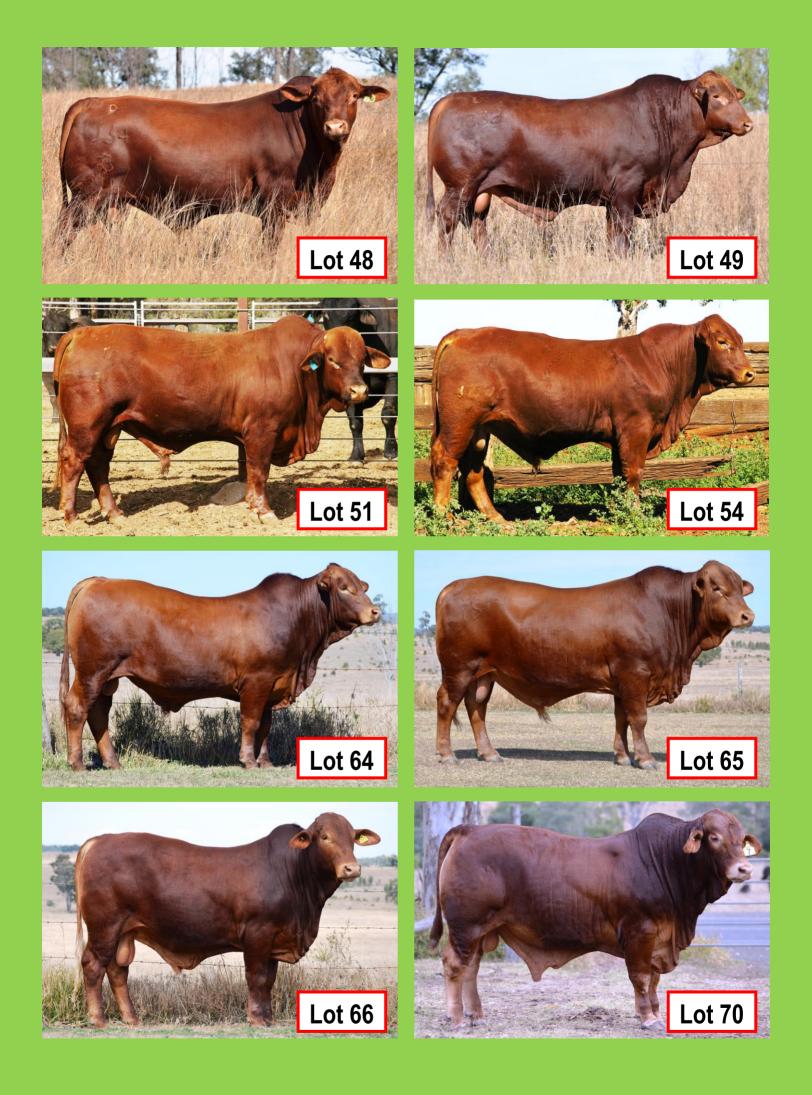

Buyer .....

Lot 47

Sire GL E18

Dam GL C25

Born

\$.....

\$.....

| Lot <b>49</b> | Bim           | badeen Q J    | 332                  |
|---------------|---------------|---------------|----------------------|
| Born          | 03/11/12      | Stud ID       | J332                 |
|               |               | Comandante    | D Rio-C 597          |
|               | Huomnfels Ja  | acob Rio (AI) |                      |
| Sire          |               | Huonfels Faig | ga (AI)              |
| Bimbadeen O   | (F1 (AI) (ET) |               |                      |
|               |               | BUF Ck Barne  | ey3474 (Red) USA3474 |
|               | Waterfront >  | (159          |                      |
|               |               | Baramul Mor   | ijitti               |
| Dam           | Red Brangus   | Cow           |                      |
| Bimbadeen Q   | F0773         |               |                      |
|               |               |               |                      |
|               | Red Brangus   | Bull          |                      |
|               |               |               |                      |
|               |               |               |                      |
|               |               |               |                      |
|               |               |               |                      |

Buyer ...... \$.....

| Lot <b>50</b> | Bim         | badeen K136               |
|---------------|-------------|---------------------------|
| Born          | 18/11/13    | Stud ID BIM13RK0136 (Reg) |
|               |             | Tartrus Redmount 2365     |
|               | Muan Andy ( | AI)                       |
| Sire          |             | Muan Matilda MUA5F(V14)   |
| Doonside 565- | -06         |                           |
|               |             | PFR Icons 707/6           |
|               | Doonside RB | 3146-03 (AI)              |
|               |             | Doonside 383              |
|               |             | Duarran Jesse James       |
|               | Duarran Kim | ball                      |
| Dam           |             | Duarran V752              |
| Bimbadeen Q   | DO469       |                           |
|               |             | Duarran Ferris            |
|               | Bimbadeen ( | Q L163                    |
|               |             | Bimbadeen Q F144          |
|               |             |                           |
|               |             |                           |

Lot 64 Redline Karumba 4-009 (P) 24/09/13 Stud ID PCD13F4/009 Calf Reg Born Tartrus Redmount 2365 (H) Doonside RB 210-03 Oliver (P) Sire Doonside 446 Doonside Shiraz (P) Doonside RB 427-00 (P) Doonside RB 3689-04 (P) Doonside 393 (P) PFR Icons 707/6 (P) Doonside RB 117-04 (P) Dam Doonside 287 (S) Redline 879 (P) Brangus Cow (P)