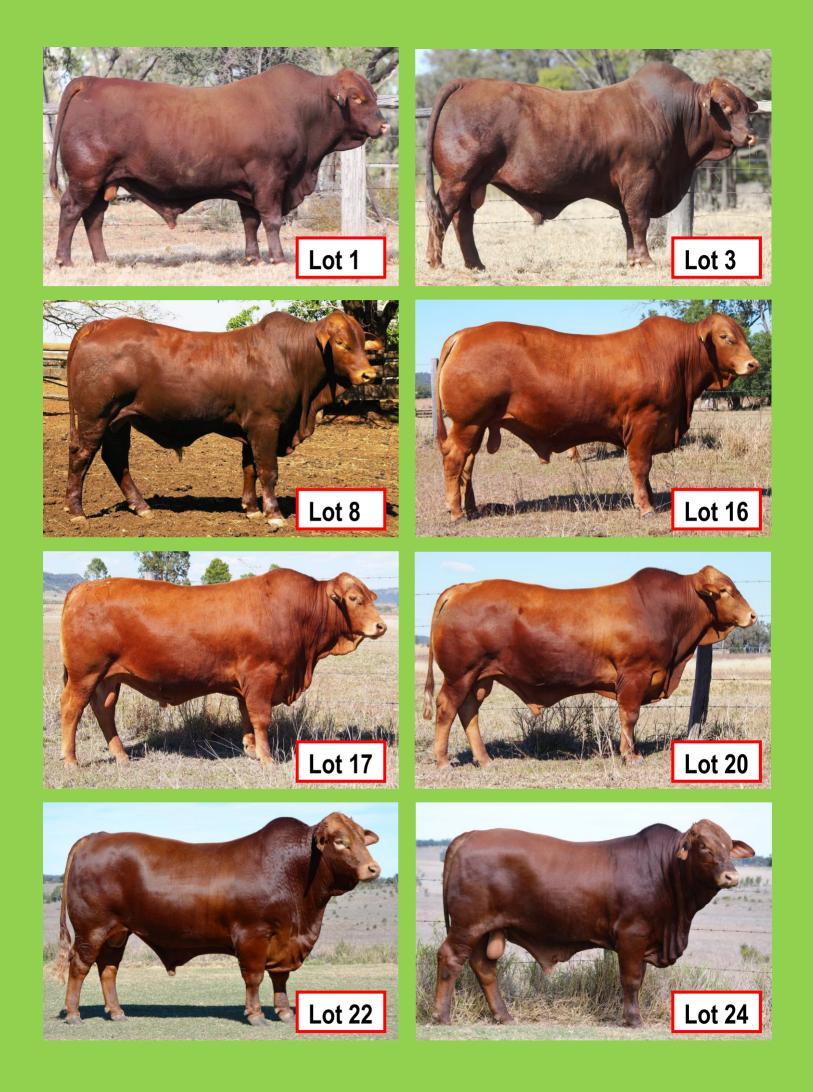

Brisbane RNA Grand Champion Cow – Duff Red Apple J67

| Lot <b>1</b>                 | Tannyfo            | oil Hack  | ett (P)         | Lot <b>2</b>                 | Tannyfo          | oil H77 (F | <sup>2</sup> ) |
|------------------------------|--------------------|-----------|-----------------|------------------------------|------------------|------------|----------------|
| Born                         | 26/12/10           | Stud ID   | TCC12RH75 (Reg) | Born                         | 28/10/12         | Stud ID    | H77            |
| Class                        |                    |           | Bonox 288       |                              |                  |            |                |
| <b>Sire</b><br>Bonox 418 (P  | )                  |           |                 | Sire<br>Bonox 418            |                  |            |                |
|                              | Bonox B202 (P)     |           |                 |                              | Bonox B202       |            |                |
| Dam                          | Duarran Braxton (  | (P)       |                 | Dam                          | Doonside 205 (P) |            |                |
| Tannyfoil Frai               | n (P)              |           |                 | Tannyfoil19 (P               | )                |            |                |
|                              | Tannyfoil B77 (P)  |           |                 |                              | Tannyfoil Brangu | s Cow      |                |
|                              |                    |           |                 |                              |                  |            |                |
| Buyer                        |                    |           | \$              | Buyer                        |                  |            | \$             |
| Lot 3                        | Tannyfo            | oil H47 ( | (H)             | Lot <b>4</b>                 | Tannyfo          | oil H56 (H | H)             |
| Born                         | 02/11/12           | Stud ID   | H47             | Born                         | 21/10/12         | Stud ID    | H56            |
| Cine                         | Duarran Benedict   | (P)       |                 | Cine                         | Duarran Appeal ( | P)         |                |
| <b>Sire</b><br>Tanny Flyn (P | )                  |           |                 | Sire<br>Duarran Exporter (P) |                  |            |                |
|                              | Tannyfoil Cindy (P | ?)        |                 |                              | Duarran B459     |            |                |
|                              | Amaroo Herd Bull   | l (P)     |                 |                              | Duarran Benedict | t (P)      |                |
| <b>Dam</b><br>Tannyfoil 231  |                    | . •       |                 | <b>Dam</b><br>Tannyfoil 186  |                  |            |                |
|                              | Tannyfoil Brangus  | Cow       |                 |                              | Tannyfoil Brangu | s Cow      |                |
|                              |                    |           |                 |                              |                  |            |                |

| Lot <b>8</b>        | Doo           | nside Mulga    | (P)              |
|---------------------|---------------|----------------|------------------|
| Born                | 18/11/12      | Stud ID        | 30112R2048 (Reg) |
|                     |               | Tartrus Redmo  | ount             |
|                     | Muan Andy     |                |                  |
| Sire                |               | Muan Mathild   | а                |
| Doonside Wra        | ngler 1155    |                |                  |
|                     |               | PFR Icons 707/ | 6                |
| Doonside RB 3146-03 |               |                |                  |
|                     |               | Doonside 383   |                  |
|                     |               | Tartrus Redmo  | ount             |
|                     | Doonside Oliv | ver            |                  |
| Dam                 |               | Doonside RB37  | 715-04           |
| Doonside 4919       | )             |                |                  |
|                     |               | MR HCC 526/6   | i                |
|                     | Doonside RB   | 3715-04        |                  |
|                     |               | Doonside 428   |                  |
|                     |               |                |                  |
|                     |               |                |                  |

#### Lot **17** Jateebee Nemo (P) Born 20/09/13 Stud ID JTB13R191 (Reg) Duarran Zeuss Duarran Bambrick Duarran Golly Duarran Goebells

Duarran Zephyr Duarran B663 Duarran X369 PFR Icons 707/6 Doonside RB 117-04 (AI) Doonside 287 Redline 2/150 Duarran W665

| Lot <b>20</b>  | Jate         | ebee Noonga (P)         |
|----------------|--------------|-------------------------|
| Born           | 07/09/13     | Stud ID JTB13R194 (Reg) |
|                |              | Duarran Zeuss           |
|                | Duarran Bam  | brick                   |
| Sire           |              | Duarran Golly           |
| Duarran Goeb   | ells         |                         |
|                |              | Duarran Zephyr          |
|                | Duarran B663 | 3                       |
|                |              | Duarran X369            |
|                |              | Redline Beaumont        |
|                | Redline 805  |                         |
| Dam            |              | Redline Y114            |
| Jateebee Red I | Rose 123     |                         |
|                |              | Duarran Yelarbon        |
|                | Jateebee Red | Rose 041                |
|                |              | Jateebee Red Rose       |
|                |              |                         |
|                |              |                         |

| Lot <b>22</b>  | Redline Jubilee 3-228 (P) |                 |                   |  |  |
|----------------|---------------------------|-----------------|-------------------|--|--|
| Born           | 15/10/12                  | Stud ID         | PCD12F3/228 (Reg) |  |  |
|                |                           | Weona Leroy (   | (P)               |  |  |
|                | Weona Nixo                | n (P)           |                   |  |  |
| Sire           |                           | Weona 799 (P)   | )                 |  |  |
| Valley View 44 | 4 (P)                     |                 |                   |  |  |
|                |                           | Brahman Bull (  | (S)               |  |  |
|                | Valley View 2             | 107 (P)         |                   |  |  |
|                |                           | Angus Cow (P)   |                   |  |  |
|                | Duarran Fantastic (H)     |                 |                   |  |  |
|                | Duarran W6                | 65 (P)          |                   |  |  |
| Dam            |                           | Brangus Cow (   | P)                |  |  |
| Redline 956 (P | )                         |                 |                   |  |  |
|                |                           | Brangus Bull (F | P)                |  |  |
|                | Redline Y231              | . (P)           |                   |  |  |
|                |                           | Brangus Cow (   | Р)                |  |  |

Buyer ...... \$.....

Lot **24** Redline Kenton 4-014 (P)

Buyer ...... \$.....

| Born           | 22/10/13        | Stud ID          | PCD13R4/014 (Reg) |
|----------------|-----------------|------------------|-------------------|
|                |                 | Tartrus Redmo    | unt 2365 (H)      |
|                | Doonside RB 2   | 210-03 Oliver (P | )                 |
| Sire           |                 | Doonside 446 (   | (P)               |
| Doonside Shira | iz (P)          |                  |                   |
|                |                 | Doonside RB 42   | 27-00 (P)         |
|                | Doonside RB 3   | 3689-04 (P)      |                   |
|                |                 | Doonside 393 (   | (P)               |
|                |                 | Doonside RB 1    | 17-04 (P)         |
|                | Redline Elvis ( | P)               |                   |
| Dam            |                 | Bimbadeen Q L    | _262 (P)          |
| Redline 1/068  | (P)             |                  |                   |
|                |                 | Brangus Bull (P  | 2)                |
|                | Redline Y517    | (P)              |                   |
|                |                 | Brangus Cow (I   | P)                |
|                |                 |                  |                   |