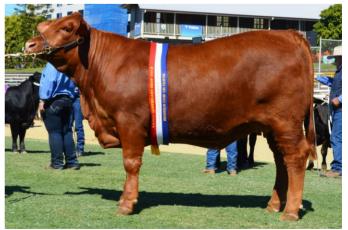

### **Classic Red Brangus breeders to the fore at Beef 2015**

Classic Red Brangus breeders Bill and Kay Geddes, from the Doonside Stud and Peter and Kristine Dingle from the Redline Brangus Stud shared some of the major awards at Beef 2015. With 160 Brangus cattle on show competition was fierce with Red Brangus again dominant in the bull classes. Junior Champion Bull was Doonside Rocky exhibited by Bill and Kay Geddes, The Caves and Reserve Junior Champion was Redline Kingsford **(LOT 23)** exhibited by Peter and Kristine Dingle, Abercorn.

Beef 2015 Junior Champion Bull - Doonside Rocky

Beef 2015 Reserve Junior Champion Bull – Redline Kingford