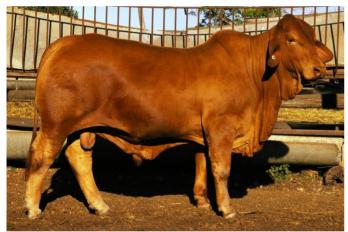

ge sale bull is 24 months of age, is about 790 kg's with a 122 cm EMA and a scrotal circumference of 39.2 square cm. 'You will go a long way to find a line of bulls with that the sort of performance and depth of quality in any breed', Mr Dingle said.

### **Classic Red Brangus breeders to the fore at Beef 2015**

Classic Red Brangus breeders Bill and Kay Geddes, from the Doonside Stud and Peter and Kristine Dingle from the Redline Brangus Stud shared some of the major awards at Beef 2015. With 160 Brangus cattle on show competition was fierce with Red Brangus again dominant in the bull classes. Junior Champion Bull was Doonside Rocky exhibited by Bill and Kay Geddes, The Caves and Reserve Junior Champion was Redline Kingsford **(LOT 23)** exhibited by Peter and Kristine Dingle, Abercorn.



Beef 2015 Junior Champion Bull - Doonside Rocky



Beef 2015 Reserve Junior Champion Bull – Redline Kingford

### Duff females dominate at Brisbane Ekka

Duff Red Brangus females again gave a dominant display at this year's Brisbane Exhibition. The stud won four of the five broad ribbons on offer with Duff Red Apple D67 being awarded Senior and Grand Champion Female.

Judge Mr. David McCamley of Palmal, Dingo said 'This cow is top class. She is really thick throughout and really oozes all the qualities you would want in a female'.

Mr Duff also exhibited 2014 Qld Brangus Feature Show Grand Champion Bull, Duff Hill End H51 (LOT 31) and Duff Jimbour J4 who sells as (LOT 32)



Brisbane RNA Grand Champion Cow – Duff Red Apple J67

| Lot <b>1</b>                 | Tannyfo            | oil Ha