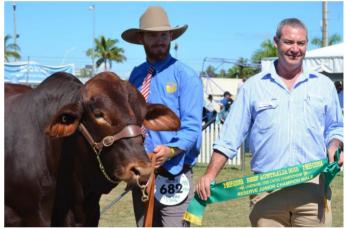

### **Classic Red Brangus breeders to the fore at Beef 2015**

Classic Red Brangus breeders Bill and Kay Geddes, from the Doonside Stud and Peter and Kristine Dingle from the Redline Brangus Stud shared some of the major awards at Beef 2015. With 160 Brangus cattle on show competition was fierce with Red Brangus again dominant in the bull classes. Junior Champion Bull was Doonside Rocky exhibited by Bill and Kay Geddes, The Caves and Reserve Junior Champion was Redline Kingsford **(LOT 23)** exhibited by Peter and Kristine Dingle, Abercorn.

Beef 2015 Junior Champion Bull - Doonside Rocky

Beef 2015 Reserve Junior Champion Bull – Redline Kingford