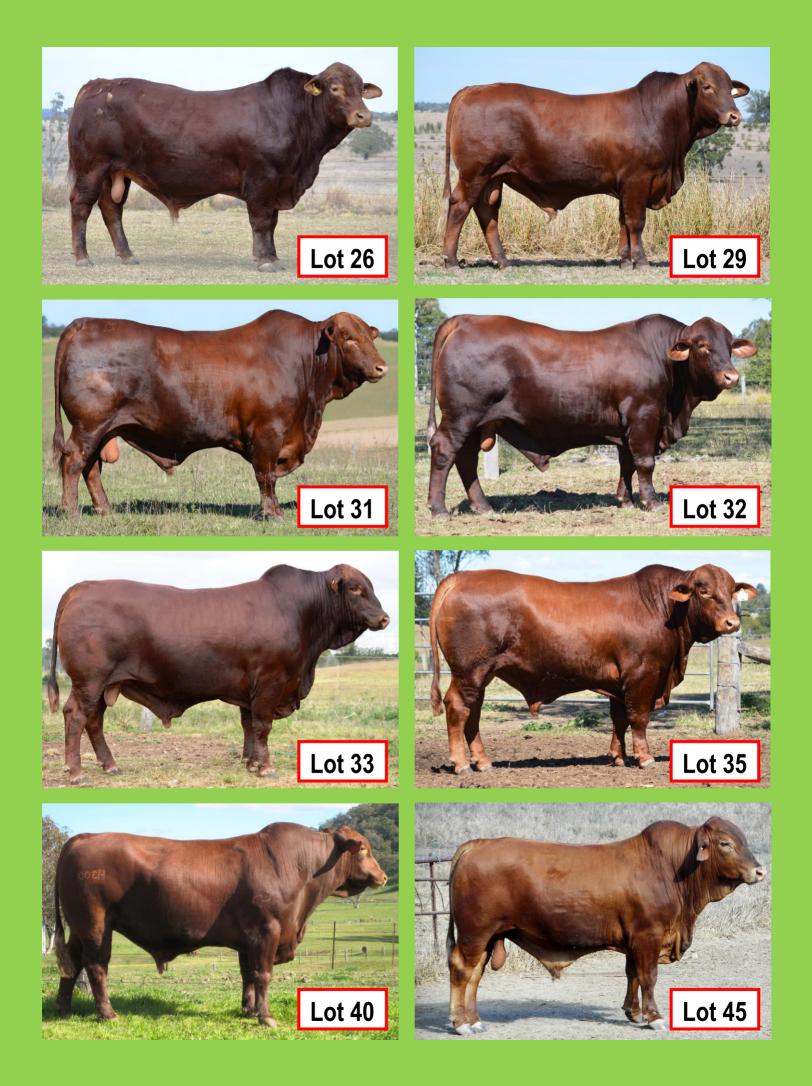

Judge Mr. David McCamley of Palmal, Dingo said 'This cow is top class. She is really thick throughout and really oozes all the qualities you would want in a female'.

Mr Duff also exhibited 2014 Qld Brangus Feature Show Grand Champion Bull, Duff Hill End H51 (LOT 31) and Duff Jimbour J4 who sells as (LOT 32)

Buyer ..... \$.....

| Lot <b>31</b> | Duff          | Hill End H51 (P)             |
|---------------|---------------|------------------------------|
| Born          | 25/09/12      | Stud ID DUF12RH51 (Reg)      |
|               |               | Long Acres Baxter            |
|               | Duarran Zeus  | S                            |
| Sire          |               | Duarran T853                 |
| Duarran Coo   | chiemudlo     |                              |
|               |               | Duarran Cabana               |
|               | Duarran Indin | a A888                       |
|               |               | Greendale Indina             |
|               |               | Duarran Pizac                |
|               | Duarran Zada  | r                            |
| Dam           |               | Duarran W357                 |
| Duff Red Zirc | on E34        |                              |
|               |               | Duff Red Brangus Bull B62A38 |
|               | Duff Red Roze | e Z26                        |
|               |               | Duff Red Brangus Cow B62A38  |
|               |               |                              |
|               |               |                              |
|               |               |                              |
| Buyer         |               | \$                           |

| Lot <b>32</b> | Duff Jimbour J4 (P) |                            |  |  |  |
|---------------|---------------------|----------------------------|--|--|--|
| Born          | 28/10/13            | Stud ID DUF13RJ4 (Reg)     |  |  |  |
|               |                     | Long Acres Baxter          |  |  |  |
|               | Duarran Zeus        | 5S                         |  |  |  |
| Sire          |                     | Duarran T853               |  |  |  |
| Duarran Edgev | water               |                            |  |  |  |
|               |                     | Duarran Yallambie          |  |  |  |
|               | Duarran Lola        | C568                       |  |  |  |
|               |                     | Duarran Lola               |  |  |  |
|               |                     | Bimbadeen Q Duarran Ferris |  |  |  |
|               | Bimbadeen C         | Q L164                     |  |  |  |
| Dam           |                     | Bimbadeen Q C10            |  |  |  |
| Duff Red Rose | 2 A23               |                            |  |  |  |
|               |                     | Red Brahman Bull           |  |  |  |
|               | Tralee W15          |                            |  |  |  |
|               |                     | Duff Red Brangus Cow       |  |  |  |
|               |                     |                            |  |  |  |

#### Lot 33 Duff Havilah H109 (P)

| Born         | 05/12/12                 | Stud ID DUF12RH109 (Reg)               |
|--------------|--------------------------|----------------------------------------|
|              |                          | Rockley 860                            |
|              |                          | RUCKIEY OUD                            |
|              | Duarran Pizad            | C                                      |
| Sire         |                          | Duarran Brangus Cow                    |
| Duarran Zada | ar                       |                                        |
|              |                          | Red Angus Bull                         |
|              | Duarran W35              | 57                                     |
|              |                          | Red Angus Cow                          |
|              |                          | PFR Improver 77 <sup>th</sup> 's 600/6 |
|              | PFR Imp 600 <sup>t</sup> | <sup>h</sup> 's 705/4 Jackpot          |
| Dam          |                          | Miss PFR 548/0                         |
| Duff Red Ros | e C1(AI)                 |                                        |
|              |                          | Tralee S500 Doonside                   |
|              | Tralee X8                |                                        |
|              |                          | Tralee S10                             |
|              |                          |                                        |