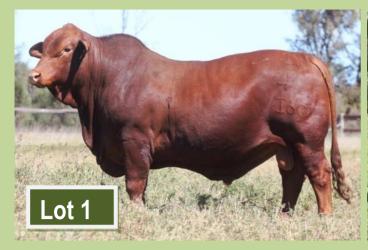

| Lot <b>1</b>  | Tannyfoil Judson |         |                 |  |
|---------------|------------------|---------|-----------------|--|
| Born          | 22/12/13         | Stud ID | TCC13RJ60 (Reg) |  |
| Sire          | Doonside Benny   |         |                 |  |
| Duarran Gen   | eva              |         |                 |  |
|               | Duarran Sar      | ah B601 |                 |  |
| Dam           | Bonox 418        |         |                 |  |
| Tannyfoil Gid | lya              |         |                 |  |
|               | Duarran Blis     | s A960  |                 |  |