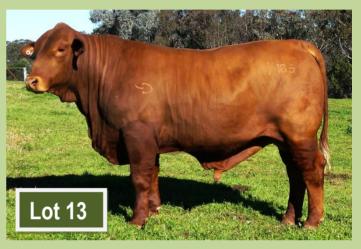

#### Lot **13 Chadwick Downs Whittal K185**

| Born         | 09/09/14                       | Stud ID     | CCD14RK185 (Reg)     |  |
|--------------|--------------------------------|-------------|----------------------|--|
|              | Duarran Pizac (P)              |             |                      |  |
|              | Duarran Zada                   | ar (P)      |                      |  |
| Sire         |                                | Duarran W   | /357 (P)             |  |
| Duff Glentan | na G83 (P)                     |             |                      |  |
|              |                                | Brangus Bi  | ull                  |  |
|              | Duff Red Ros                   | e Z39 (P)   |                      |  |
|              |                                | Brangus Co  | ow                   |  |
|              |                                | Duarran Ya  | ackandandah Y876 (P) |  |
|              | Chadwick Do                    | wns Red Val | entino B207 (P) (ET) |  |
| Dam          | Kimberley Swift T29 (P)        |             |                      |  |
| Chadwick Do  | Chadwick Downs Wattle G336 (P) |             |                      |  |
|              |                                | Brangus Bi  | ull                  |  |
|              | Chadwick Downs Wattle Z399 (P) |             |                      |  |
|              | Brangus Cow                    |             |                      |  |
|              |                                | -           |                      |  |
|              |                                |             |                      |  |