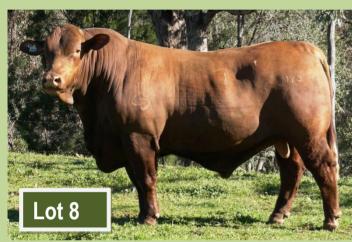

#### Lot **8 Chadwick Downs Fosdick J173**

| Born        | 28/09/13                         | Stud ID      | CCD13RJ173 (Reg) |  |
|-------------|----------------------------------|--------------|------------------|--|
|             | Duarran Oscar                    |              |                  |  |
|             | Duarran Yacka                    | indandah Y8  | 376 (P)          |  |
| Sire        |                                  | Greendale    | e Red Oak (P)    |  |
| Chadwick Do | owns Red Valen                   | tino B207 (F | P) (ET)          |  |
|             |                                  | Kimberley    | Red None Better  |  |
|             | Kimberley Swi                    | ft T29 (P)   |                  |  |
|             | Kimberley Red Swift              |              |                  |  |
|             | Brangus Bull (P)                 |              |                  |  |
|             | Chadwick Downs Doonside 220 (P)  |              |                  |  |
| Dam         | BrangusCow (P)                   |              |                  |  |
| Chadwick Do | hadwick Downs Lavender C598 (P)  |              |                  |  |
|             | Brangus Bull (P)                 |              |                  |  |
|             | Chadwick Downs Lavender A282 (P) |              |                  |  |
|             | Brangus Cow (P)                  |              |                  |  |
|             |                                  |              |                  |  |