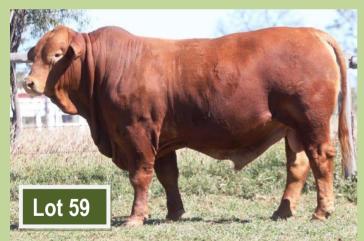

Buyer .....

Buyer ..... \$..... Lot 59 Tannyfoil Kareem

| Borr               | n 23 10 14  | Stud ID   | TCC14RK66 (Reg) |  |  |
|--------------------|-------------|-----------|-----------------|--|--|
| Sire               | Bonox 265   |           |                 |  |  |
| Pheasant Creek G10 |             |           |                 |  |  |
|                    | Greendale A | A043      |                 |  |  |
| Dam                | Bonox 418   |           |                 |  |  |
| Tannyfoil G        | ilenella    |           |                 |  |  |
|                    | Duarran Ob  | eron Z716 |                 |  |  |