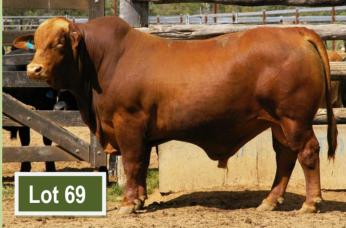

Talungra 082 (P)

Lot 68 WITHDRAWN

| Lot <b>69</b> | Charlevue Redford 36-04           |                 |                       |
|---------------|-----------------------------------|-----------------|-----------------------|
| Born          | 13/11/13                          | Stud ID         | CBC13R36-04 (Reg)     |
|               |                                   | PFR X 602's     | 511/9 (P) PED89R58675 |
|               | Doonside 586                      | 5 (P) (AI) 3010 | 2R586                 |
| Sire          |                                   | Doonside 18     | 7 (P) 30197F187       |
| Charlevue Br  | avo (P) BJSO6R                    | B92             |                       |
|               |                                   | Doonside 53     | 8 (S) 30101A538       |
|               | Charlevue 13                      | 2-04 (P) BJS04  | F132-04               |
|               | Charlevue Alison (P) BJS01E2254   |                 |                       |
|               | PFR X 602's 511/9 (P) PED89R58675 |                 |                       |
|               | Doonside 568                      | 8 (P) (AI) 3010 | 2R568                 |
| Dam           |                                   | Doonside 18     | 7 (P) 30197F187       |
| Charlevue RB  | 272-05 (P) BJS                    | 05F272-05       |                       |
|               |                                   | Brangus Bull    | (P) 99915M            |
|               | Charlevue Helen (P) BJS02E3184    |                 |                       |
|               |                                   | Brangus Cow     | / (P) 99916F          |
|               |                                   |                 |                       |