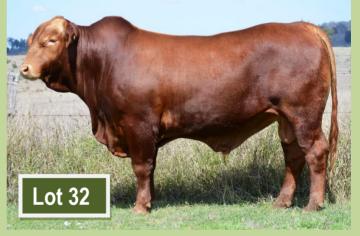

#### Lot 32 Redline Longreach 5/037 29/09/14 Stud ID PCD14F5/037 (Calf R) Born Duarran Fantastic (H) Duarran Harrison (P) Sire Duarran Super Girl (P) Doonside Harry 1567 (P) Tartrus Redmount 2365 (H) Doonside RB3984-05 (S) Doonside 212 (P) PFR Icons 707/6 (P) Doonside RB 117-04 (P) Dam Doonside 287 (S) Redline 0/090 (P) Brangus Cow B62A38 (P)

Buyer ...... \$.....