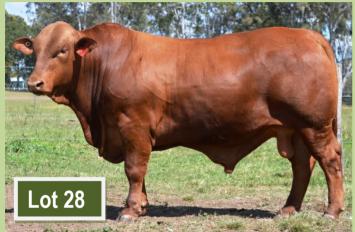

Lot 28 **Duff Kalmeta K2** Stud ID DUF15RK2 (Reg) 15/03/15 Born Long Acres Baxter (P) Duarran Zeuss (P) Sire Duarran T853 (P) Duarran Edgewater (P) Duarran Yallambie (P) Duarran Lola C568 (P)

Duarran Lola (P) Duarran Zadar (P) Duff Capentaria C113 (P) Duff Red Rose Z26 (P) Dam Duff Red Rose G56 Duarran Yang (S) Duff Red Rose D5 (S) Duff Red Rose Y1 (S)