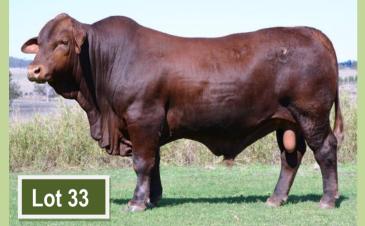

#### Lot 33 Redline Limevale 5/017

| Born           | 14/10/14          | Stud ID     | PCD14R5/017 (Calf R) |  |  |
|----------------|-------------------|-------------|----------------------|--|--|
|                |                   | Kori's Sens | ation 872/7 (P)      |  |  |
|                | Doonside 629      | (P)         |                      |  |  |
| Sire           |                   | Doonside 4  | 482 (P)              |  |  |
| Redline Ice (P | ')                |             |                      |  |  |
|                |                   | Brangus Bi  | ull (P)              |  |  |
|                | Redline Y246      | (P)         |                      |  |  |
|                |                   | Brangus Co  | ow (P)               |  |  |
|                |                   | Doonside I  | RB 117-04 (P)        |  |  |
|                | Redline Elvis (   | (P)         |                      |  |  |
| Dam            |                   | Bimbadee    | n Q L262 (P)         |  |  |
| Redline 1/072  | Redline 1/072 (P) |             |                      |  |  |
|                |                   | Brangus Bu  | ull (P) 99915M       |  |  |
|                | Redline 642 (I    | P)          |                      |  |  |
|                |                   | Brangus Co  | ow (P) 99916F        |  |  |