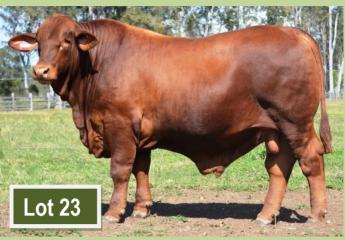

Buyer ...... \$.....

| Lot <b>23</b> | Duf                   | f Kingar Springs K58  |  |  |  |
|---------------|-----------------------|-----------------------|--|--|--|
| Born          | 02/11/14              | Stud ID K58           |  |  |  |
|               |                       | Long Acres Baxter (P) |  |  |  |
|               | Duarran Zeu           | ss (P)                |  |  |  |
| Sire          |                       | Duarran T853 (P)      |  |  |  |
| Duarran Edge  | water (P)             |                       |  |  |  |
|               | Duarran Yallambie (P) |                       |  |  |  |
|               | Duarran Lola C568 (P) |                       |  |  |  |
|               |                       | Duarran Lola (P)      |  |  |  |
| Dam           | Red Brangus           | Bull                  |  |  |  |
| Bimbadeen R   | ed Brangus Co         | 0W                    |  |  |  |
|               | Red Brangus Cow       |                       |  |  |  |
|               |                       |                       |  |  |  |