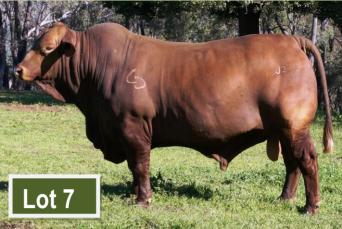

#### Lot 7 **Chadwick Downs Tucker J225**

| Born        | 10/10/13                      | Stud ID      | CCD13RJ225 (Reg) |  |
|-------------|-------------------------------|--------------|------------------|--|
|             | Duarran Fantastic             |              |                  |  |
|             | Duarran Yata                  | la (P)       |                  |  |
| Sire        |                               | Duarran Va   | 860 (P)          |  |
| Chadwick Do | wns Red Amaro                 | ok E259 (P)  |                  |  |
|             | Duarran Yackandandah Y876 (P) |              |                  |  |
|             | Chadwick Dov                  | wns Swift B2 | L85 (P) (ET)     |  |
|             |                               | Kimberley    | Swift T29 (P)    |  |
|             |                               | Redline Re   | dhead (P)        |  |
|             | Redline Beau                  | mont (P)     |                  |  |
| Dam         |                               | Redline Jill | (P)              |  |
| Chadwick Do | wns Hollyhocks                | s G178 (P)   |                  |  |
|             | Brangus Bull                  |              |                  |  |
|             | Chadwick Downs Hollyhocks (P) |              |                  |  |
|             | Brangus Cow                   |              |                  |  |
|             |                               | -            |                  |  |