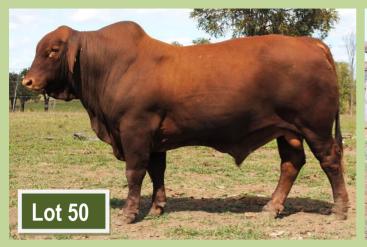

PFR lcons707/6 PED95R92222

Dam Doonside RB 4628

Doonside RB 6438

Buyer ...... \$.....

Lot 50 **GL K44** 10/01/14 Stud ID CWD14FK44 (Reg) Born Tartrus Redmount 2365 (H) Doonside RB 167A-03 Charlie (P) (AI) Doonside 428 (P) (AI) Sire Tannyfoil Dominic (P) Palmvale 1447 (H) Duarran Placid A892 (P) Duarran Placid X833 (P) Brahman Bull (S) Dam GL B36 (P) Angus Cow (P)