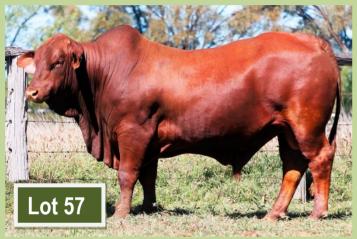

| Lot <b>57</b>              | Tannyfoil Kenneth |         |                 |  |
|----------------------------|-------------------|---------|-----------------|--|
| Born                       | 28 09 14          | Stud ID | TCC14FK24 (Reg) |  |
| Sire                       | Bonox Jumbo       |         |                 |  |
| Bonox 265                  |                   |         |                 |  |
|                            | Bonox 45          |         |                 |  |
| <b>Dam</b><br>Tannyfoil 13 | Duarran Beneo     | dict    |                 |  |
|                            | Tannyfoil Herd    | Cow     |                 |  |