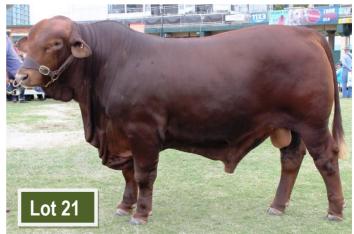

# **Show Success**

Duff Kynuna K7 (Lot 21) is the only Classic Red Brangus Sale Bull shown during the year even though the catalogue includes a number of bulls of show/ stud sire quality.

Kynuna was Reserve Champion Tropical Bull at the Samford Show and part of the winning Interbreed Breeders Group. He was also placed second in his class at the Brisbane Exhibition.

#### Lot 21 Duff Kynuna K7

| Bori                  | n 15/02/15            | Stud ID DUF15RK7 (Reg) |  |  |  |  |
|-----------------------|-----------------------|------------------------|--|--|--|--|
|                       |                       | Long Acres Baxter (P)  |  |  |  |  |
|                       | Duarran Zeu           | ss (P)                 |  |  |  |  |
| Sire                  |                       | Duarran T853 (P)       |  |  |  |  |
| Duarran Eo            | lgewater (P)          |                        |  |  |  |  |
|                       | Duarran Yallambie (P) |                        |  |  |  |  |
|                       | Duarran Lola C568 (P) |                        |  |  |  |  |
|                       |                       | Duarran Lola (P)       |  |  |  |  |
|                       |                       | Duarran Yallambie (P)  |  |  |  |  |
|                       | Duarran Cap           | stan (P)               |  |  |  |  |
| Dam                   |                       | Brangus Cow B38A62 (P) |  |  |  |  |
| Duff Red Rose E29 (P) |                       |                        |  |  |  |  |
|                       |                       | Mr UV Jackson 41/D (S) |  |  |  |  |
|                       | Duff Red Ros          | se B3 (P) (AI)         |  |  |  |  |
|                       |                       | Duff Red Rose Y6 (S)   |  |  |  |  |
|                       |                       |                        |  |  |  |  |