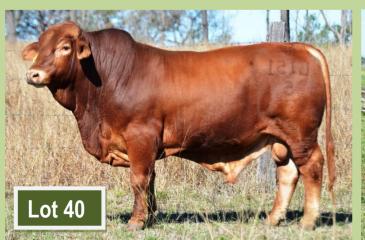

## **Bimbadeen Lytton L151** 40 29/10/14 Stud ID L151 Born Doonside 553 badeen Q Fire (BIM09RF239) Bimbadeen Q L255 Doonside 553 badeen Q G273 Bimbadeen Q N422 Buyer ...... \$.....

Lot 41 **Bimbadeen Loxton L134** 29/10/14 Stud ID L134 Born Doonside 553 Sire Bimbadeen Q Fire (BIM09RF239) Bimbadeen Q L255 Bimbadeen Q F1 Dam Bimbadeen Q H303 Bimbadeen Q D514