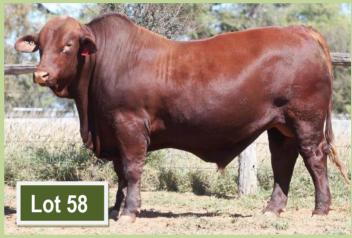

| Lot <b>58</b>   | Tannyfoil Karrson |           |                  |  |
|-----------------|-------------------|-----------|------------------|--|
| Born            | 24 10 14          | Stud ID   | TCC14RK136 (Reg) |  |
| Sire            | Doonside I        | Benny     |                  |  |
| Duarran Gene    | va                |           |                  |  |
|                 | Duarran Sa        | arah B601 |                  |  |
| Dam             | Doonside I        | Eddie     |                  |  |
| Duarran Genaven |                   |           |                  |  |
|                 | Tannyfoil I       | 342       |                  |  |
| Duarran Gena    |                   | 342       |                  |  |