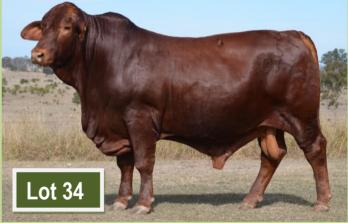

Lot 34 Redline Laidley 5/113 Stud ID PCD14R5/113 (Calf R) Born 28/10/14 Weona Leroy (ET) (P) Weona Nixon (P) Weona 799 (P) Sire Valley View 444 (P) Brahman Bull (S) Valley View 107 (P) Angus Cow (P) Weona Nixon (P) Valley View 444 (P) Dam Valley View 107 (P) Redline 2/057 (P) Duarran Kelso (P) Redline 729 (P) Redline 427 (P)