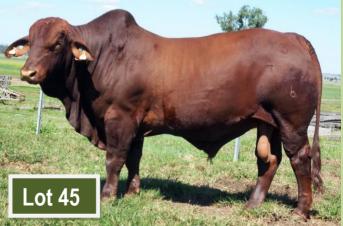

#### Lot 45 **Doonside Bramble**

| Born         | 18/01/14                      | Stud ID                      | 30114R2166 (Reg)  |  |  |
|--------------|-------------------------------|------------------------------|-------------------|--|--|
|              | CX Chief Advantage143/LPed01X |                              |                   |  |  |
|              | CX Home Run                   | CX Home Run135/P IMUO4R135/P |                   |  |  |
| Sire         |                               | MS HS 135                    | 5/K PEDOOX3800    |  |  |
| Doonside Tru | e Grit 30109R1                | .448                         |                   |  |  |
|              |                               | Tartrus Re                   | dmount BRA91E2365 |  |  |
|              | Doonside RBF                  | umpkin 30                    | 102F3261-03       |  |  |
|              |                               | Doonside 3                   | 399 30199R399     |  |  |
|              | Tartrus Redmount BRA91E2365   |                              |                   |  |  |
|              | Doonside Tonto 30104F124-04   |                              |                   |  |  |
| Dam          | Doonside 427 30100R427        |                              |                   |  |  |
| Doonside 536 | Doonside 5360 30108R5360      |                              |                   |  |  |
|              |                               | PFR Icons7                   | 07/6 PED95R92222  |  |  |
|              | Doonside 3590 30103R3590      |                              |                   |  |  |
|              | Doonside 360A 30198R360A      |                              |                   |  |  |
|              |                               |                              |                   |  |  |