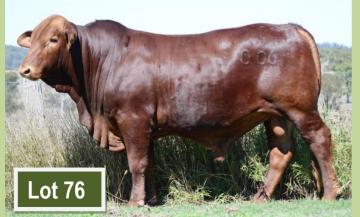

| Doonside 62           | 9 (P)                        |  |
| Dam           |                       | Doonside 482 (P)             |  |
| Redline/ 121  |                       |                              |  |
|               |                       | Brangus Bull (P)             |  |
|               | Redline Y22           | 7 (P)                        |  |
|               |                       | Brangus Cow (P)              |  |
|               |                       |                              |  |

Lot 80 Redline 5/107 Born 28/10/14 Stud ID 5/107 Weona Leroy (ET) (P) Weona Nixon (P) Sire Weona 799 (P) Valley View 444 (P) Brahman Bull (S) Valley View 107 (P) Angus Cow (P) Brangus Bull (P)

Buyer .....

**Dam** Redline Y750

Brangus Cow (P)