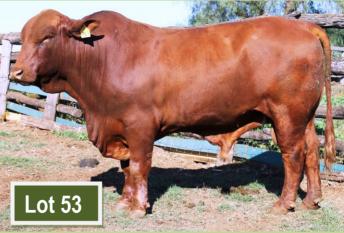

#### Lot 53 Mawson Jackaroo 343 Born 05/09/13 Stud ID MP714RR343 Reg) Duarran Pizac (P) Duarran Zadar (P) Sire Duarran W357 (P) Duff Emu Creek E91 DUF10FE91 Birubi 51 (P) Duff Red Rose Y34 (P) Brahman Cow (S) Duarran W665 (P) Redline Deno (S) Dam Redline Joy (P) Mawson Shy Elegant 921