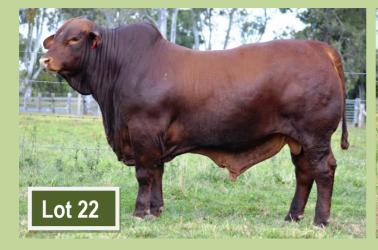

#### Buyer ...... \$.....

| Lot <b>22</b> | Duff Kookaburra K1        |                  |                |  |  |
|---------------|---------------------------|------------------|----------------|--|--|
| Born          | 13/02/15                  | Stud ID          | DUF15RK1 (Reg) |  |  |
|               |                           | Palmvale 2       | 1774 (H)       |  |  |
|               | Duarran Zorro             | (P)              |                |  |  |
| Sire          |                           | Duarran S        | 773 (P)        |  |  |
| Duarrant De   | rwent (P)                 |                  |                |  |  |
|               | New Generation Kowman (S) |                  |                |  |  |
|               | Duarran S773              | Duarran S773 (P) |                |  |  |
|               | Brangus Cow               |                  |                |  |  |
|               |                           | Duarran Y        | allambie (P)   |  |  |
|               | Duarran Capst             | tan (P)          |                |  |  |
| Dam           |                           | Brangus C        | ow B38A62 (P)  |  |  |
| Duff Red Ro   | se E14 (P)                |                  |                |  |  |
|               |                           | Bimbadee         | n Q L164 (P)   |  |  |
|               | Duff Red Rose             | Y9 (P)           |                |  |  |
|               |                           | Tralee V17       | 7 (S)          |  |  |
|               |                           |                  |                |  |  |